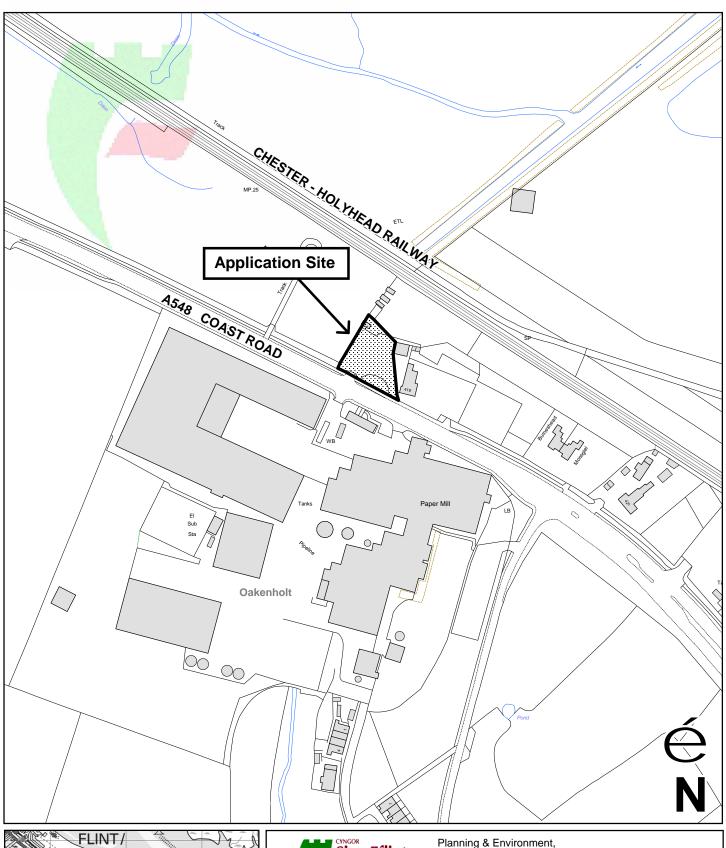

| Planning Application | 52930   |
|----------------------|---------|
| OS Map ref           | SJ 2671 |
| Map Scale            | 1:2500  |